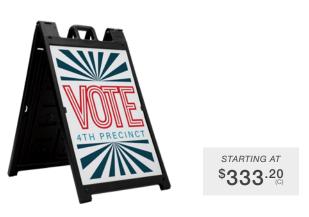

#### SIGNICADE DELUXE A-FRAME

PLEASEH

ECONOMY RETRACTORS

The Signicade Deluxe is perfect for outdoor use. Its durable plastic frame stands up to weather without rust or maintenance. When it's not in use, simply fold it flat; it takes up very little space in storage. Signboards slide in and out with ease, and an imprinted chalkboard insert is also available.