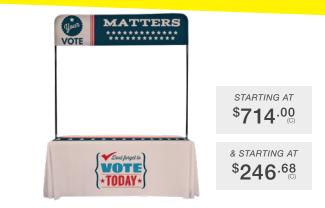

#### **OVER-THE-TOP DISPLAYS & STANDARD THROWS**

These two products are the perfect tabletop combo. Over-the-Top Displays come in a variety of looks and fit 6' or 8' tables and are printed on 100% recycled media. Standard table throws drape over a table to complete the look. This combination is ideal for registering voters or providing information.