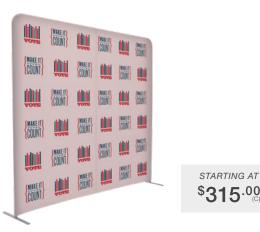

## BRAVO EXPANDING DISPLAYS

This expanding display provides space for helpful and informational signage at your indoor campaign event. Single- and double-sided options available . The 100% recycled media is made with REPREVE® fibers recycled from plastic bottles.