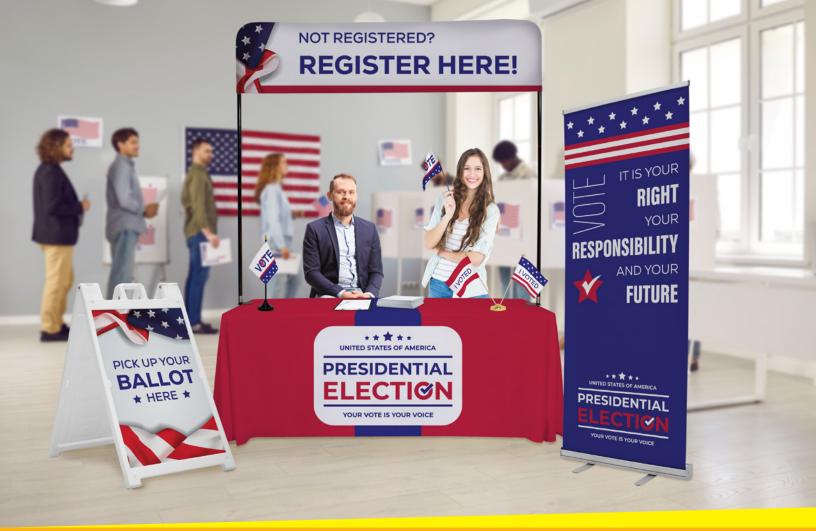

#### **OVER-THE-TOP DISPLAYS & STANDARD THROWS**

These two products are the perfect tabletop combo. Over-the-Top Displays come in a variety of looks and fit 6' or 8' tables and are printed on 100% recycled media. Standard table throws drape over a table to complete the look. This combination is ideal for registering voters or providing information.

## BRAVO EXPANDING DISPLAYS

This expanding display provides space for helpful and informational signage at your indoor campaign event. Single- and double-sided options available . The 100% recycled media is made with REPREVE® fibers recycled from plastic bottles.