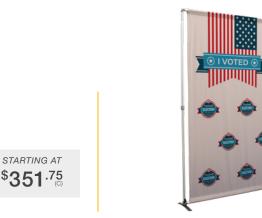

## **EUROFIT STRAIGHT WALLS**

EuroFit displays are a stylish way to promote your brand. Sizes range between 2' and 30' wide, and 54" and 90" tall. A lightweight aluminum frame with push-button connectors makes setup and teardown easy. A double-sided, full-color, fabric graphic cover fits snugly around the frame like a pillowcase. The 100% recycled media is made with REPREVE® fibers recycled from plastic bottles.